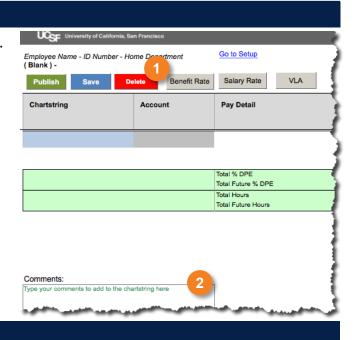

July 2017

In addition to doing so on the setup page, users can enter comments for the specific chartstring they are projecting for on any of the available projection sheets.

- From within any projection websheet, scroll all the way down to the bottom of the screen
- 2 Enter desired comments in the Comments box as illustrated. As with any data entered, comments are green, indicating they are not yet saved.
- 3 Select the Save button in order to save comments and updates to the projection sheet.
- 4 Click Publish to push projection and comment data to MyReports