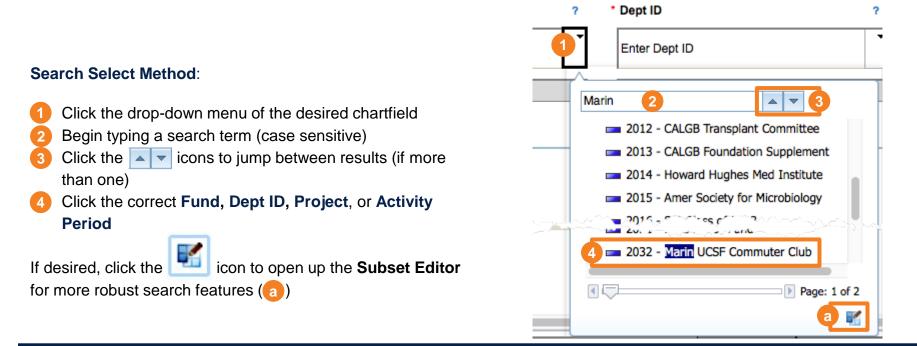

#### Entering the Chartstring for Standard & Extended Sponsored Projections

- All four fields of the Projection Chartstring (Fund, Dept ID, Project, and Activity Period) must be entered:
  - Fields may be populated by either:
    - Direct Entry: Type the exact items in each field then click the Add button
    - Search Select: Use the provided search interface to obtain the proper entries for each of the Chartstring fields required
- For the **Direct Entry** method, click inside the required field and enter the value, e.g. Fund 4000

|                           | * Fund  | ? *D     | )ept ID       | ?  |
|---------------------------|---------|----------|---------------|----|
| Projection<br>Chartstring | 4000    | <b>▼</b> | Enter Dept ID | T, |
|                           | (Blank) | (        | Blank )       |    |
|                           |         |          |               | 3  |

• Note the information entered is green in color, indicating it has only been entered and not yet added to the projection sheet