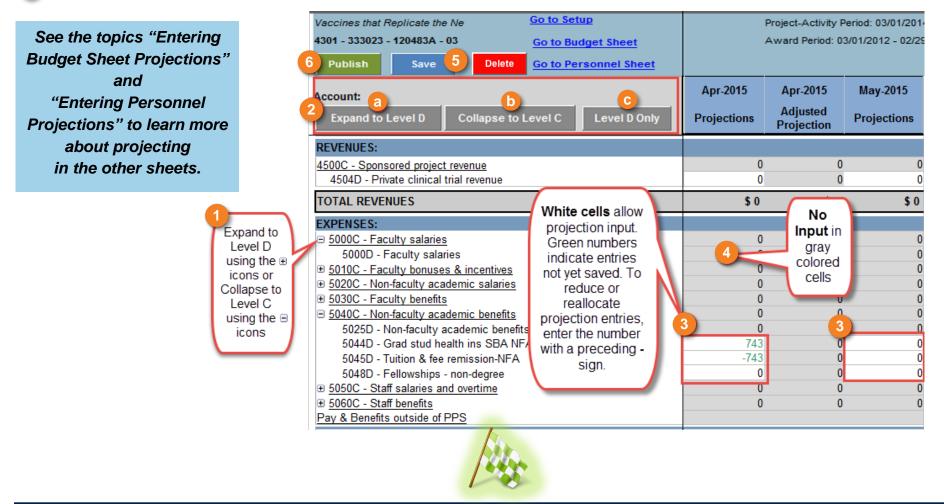

10

The Standard Projections Sheet displays columns/rows for:

- **U** Total Budget (Including Projections) data from the budget ledger aggregated with any entered budget projections
- Prior Transactions for Activity Period displays actual GL balances prior to the first displayed Actual month and is followed by Actual columns for all closed months leading up to the current month
- Current Month display is made up of three columns consisting of the current Actuals, a column for current month Projections, and a third column for the current month Adjusted Projection. The current month Adjusted Projection is a calculation of original projections less Actuals that have been posted to the ledger. This column is used in the Projections calculation.
- 4 Available Projection Months continue scrolling right for all available projection month columns
- Projected Adjustments this column is used to project expected adjustments, usually credits (entered as a negative number, e.g. -2095) although positive numbers may be entered as well. Amounts in this column must be manually deleted by users when appropriate.
- Liens displays lien information that includes projected F&A where applicable
- **7** Total (Including Projections) row totals across all revenues, expenses, other changes, and liens
- Balance (excluding and including budget projections) the total balance either excluding or including entries from the budget projection sheet
- **Total Direct row** sum of direct expenses plus other changes (does not calculate clinical trial revenue)
- <sup>10</sup> Total Indirect row a sum of system calculated F&A using the base code and rate, plus the Projected F&A Adjustment row

| UCr                      | Sponse                                        | ored Projections                                | s - Standard       |                  |                |                    |                         |                                    |                         |   |                        |                          |       |                                     |                                                 |                                                 |
|--------------------------|-----------------------------------------------|-------------------------------------------------|--------------------|------------------|----------------|--------------------|-------------------------|------------------------------------|-------------------------|---|------------------------|--------------------------|-------|-------------------------------------|-------------------------------------------------|-------------------------------------------------|
| Vaccines                 |                                               | Project-Activity P                              | eriod: 03/01/20    | 114 - 02/28      | 3              |                    |                         |                                    |                         |   |                        |                          |       |                                     |                                                 |                                                 |
| 4301 - 335               |                                               | Award Period: 03/                               | /01/2012 - 02/2    | /9/2016 🦿        |                |                    |                         |                                    |                         |   |                        |                          |       |                                     |                                                 |                                                 |
| Publi Sheet              |                                               |                                                 |                    | 2                | <u></u>        |                    | 3                       |                                    | 4 —                     |   |                        | 5                        | 6     | 7                                   | (8                                              |                                                 |
| Account<br>Expape D Only | TOTAL<br>Budget<br>(Including<br>Projections) | Prior<br>Transactions<br>for Activity<br>Period | Jul-2014<br>Actual | Aug-201<br>Actui | -2015<br>ctual | May-2015<br>Actual | May-2015<br>Projections | May-2015<br>Adjusted<br>Projection | Jun-2015<br>Projections |   | Jun-2016<br>rojections | Projected<br>Adjustments | Liens | TOTAL<br>(Including<br>Projections) | Balance<br>(excluding<br>budget<br>projections) | Balance<br>(including<br>budget<br>projections) |
| REVENUE                  |                                               |                                                 |                    |                  |                |                    |                         |                                    |                         | 1 |                        |                          |       |                                     |                                                 |                                                 |
| TOTAL DIRECT             | 9                                             |                                                 |                    | •                |                | 0                  | 0                       | 0                                  | ) 0                     |   | 0 0                    | 0                        | 0     | 0                                   | 0                                               | 0                                               |
| 5202D - Sponsored        | proj - F&A rr                                 | ecovery                                         |                    |                  | 2              | 0                  | 0                       | 0                                  | 0                       |   |                        | 0                        | 0     | 0                                   | 0                                               | 0                                               |
|                          | Projected F&A Adjustment                      |                                                 |                    |                  |                |                    |                         |                                    |                         |   |                        |                          |       |                                     |                                                 |                                                 |
| TOTAL INDIRECT 10        |                                               |                                                 |                    |                  |                |                    |                         |                                    |                         |   |                        |                          |       |                                     |                                                 |                                                 |
| CDAND TOTAL              |                                               |                                                 |                    | hand             |                |                    |                         |                                    |                         |   |                        |                          |       |                                     |                                                 |                                                 |

## **Entering Projections for Sponsored Awards**

- Use the 
   icons to expand to Level D, or collapse back to Level C with the 
   icons
- 2 Use the buttons in the account header to (a), Expand all accounts to Level D (b), Collapse all accounts to Level C or (c), show Level D Only
- In the Projections, Budget, and Personnel sheets, white-colored cells indicate that you can enter projection data.
- Gray-colored cells indicate that they are read-only and no data can be entered.
- 5 Enter data, as required, into the projection sheet. Remember that all unsaved data is green until you click the Save button to save the projection sheet.
- Opublish entered projections to MyReports, click the green Publish button (only available from the Projection sheet)