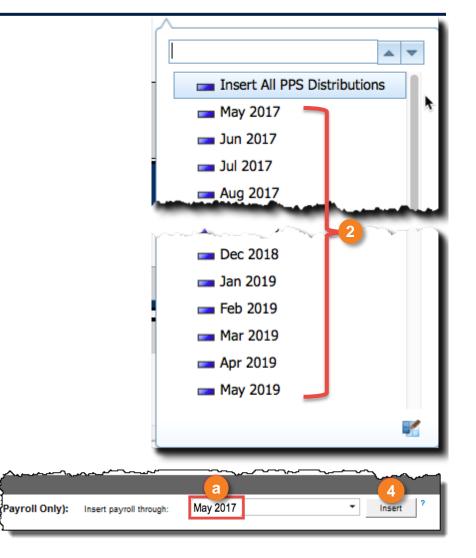

## Portfolio Projections Job Aid Home

| General Portfolio Projections Navigation              |                                                                                       |  |  |  |  |  |  |
|-------------------------------------------------------|---------------------------------------------------------------------------------------|--|--|--|--|--|--|
| Navigating in Faculty Portfolio Projections           |                                                                                       |  |  |  |  |  |  |
| Sponsored Projections                                 | Non-Sponsored Projections                                                             |  |  |  |  |  |  |
| Overview – Projecting for Sponsored Awards            | Overview – Projecting for Non-Sponsored Funding                                       |  |  |  |  |  |  |
| Entering Projections for Sponsored Awards             | Entering Projections for Non-Sponsored Funding                                        |  |  |  |  |  |  |
| Entering Budget Projections                           |                                                                                       |  |  |  |  |  |  |
| Personnel Projections                                 |                                                                                       |  |  |  |  |  |  |
| Interactive Personnel Projections Roadmap             |                                                                                       |  |  |  |  |  |  |
| Entering Personnel Projections                        |                                                                                       |  |  |  |  |  |  |
| Using the Insert Future PPS Payroll Feature           |                                                                                       |  |  |  |  |  |  |
| Entering the % Benefit Rate                           | Personnel Projections topics apply to both<br>Sponsored and Non-Sponsored Projections |  |  |  |  |  |  |
| Adding Pay Elements to Existing Personnel Projections |                                                                                       |  |  |  |  |  |  |
| Using the Rent Recharge Calculation Tool              |                                                                                       |  |  |  |  |  |  |
| Using the Personnel Projections by Employee Sheet     |                                                                                       |  |  |  |  |  |  |
| Saving, Publishing, and Commenting                    | Job Aid Navigation                                                                    |  |  |  |  |  |  |
| Saving and Publishing Projections                     | Click to return to this page                                                          |  |  |  |  |  |  |
| Entering Comments for a Faculty Member                | Click to print this entire job aid.                                                   |  |  |  |  |  |  |
| Entering Comments for a Chartstring                   | Consider our environment before you print                                             |  |  |  |  |  |  |
| Entering Comments for a Specific Projection Cell      | You can access this job aid at any time                                               |  |  |  |  |  |  |

| Standard Project | ctions Setup                    |                                                                        |
|------------------|---------------------------------|------------------------------------------------------------------------|
|                  | *Fund                           | ? *Project ? *Activity Period ?                                        |
| Projection       | Enter Fund                      | Enter Project     Enter Activity PD     Add                            |
| Chartstring      | 4301 - Private Contract Caution | 101106A - Myotendinous Junction Formatio 03                            |
|                  | You can al<br>Delete A          | SO Clear Go to Projections                                             |
|                  | Projection<br>from setu         | p<br>Go to <b>Projections</b> , <b>Budget Projections</b> , or         |
|                  | manna                           | Personnel Projections                                                  |
|                  | Delete All Projections          | Go to Budget Projections Go to Personnel Projections Go to Projections |