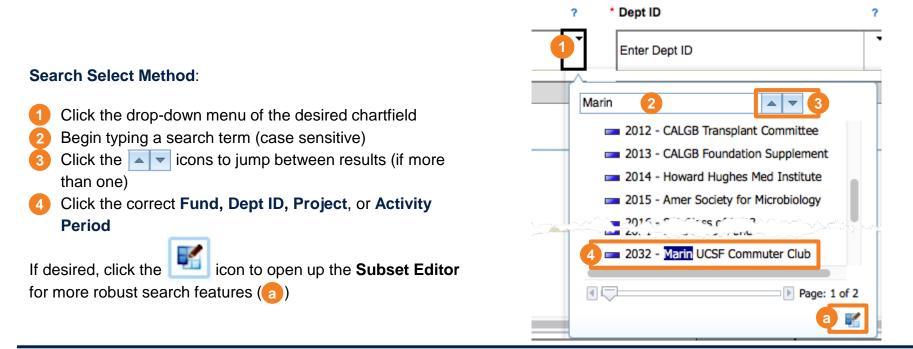

### Searching for and Making Selections Using the Subset Editor

- Within the Subset Editor you can use the search function by clicking the [1] (binoculars) icon, (1) which opens up the search field (2)
- Follow the detailed map below to learn how to use this feature