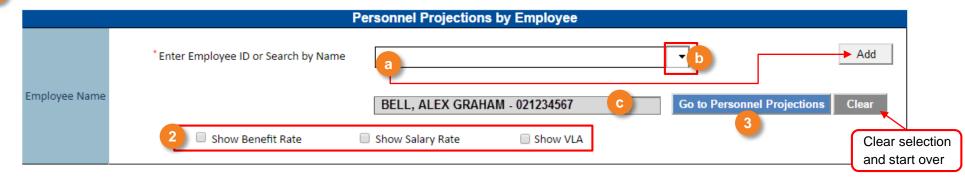

## Portfolio Projections Job Aid Home

| General Portfolio Projections Navigation              |                                                                                       |  |  |  |  |  |  |
|-------------------------------------------------------|---------------------------------------------------------------------------------------|--|--|--|--|--|--|
| Navigating in Faculty Portfolio Projections           |                                                                                       |  |  |  |  |  |  |
| Sponsored Projections                                 | Non-Sponsored Projections                                                             |  |  |  |  |  |  |
| Overview – Projecting for Sponsored Awards            | Overview – Projecting for Non-Sponsored Funding                                       |  |  |  |  |  |  |
| Entering Projections for Sponsored Awards             | Entering Projections for Non-Sponsored Funding                                        |  |  |  |  |  |  |
| Entering Budget Projections                           |                                                                                       |  |  |  |  |  |  |
| Personnel Projections                                 |                                                                                       |  |  |  |  |  |  |
| Interactive Personnel Projections Roadmap             |                                                                                       |  |  |  |  |  |  |
| Entering Personnel Projections                        |                                                                                       |  |  |  |  |  |  |
| Using the Insert Future PPS Payroll Feature           |                                                                                       |  |  |  |  |  |  |
| Entering the % Benefit Rate                           | Personnel Projections topics apply to both<br>Sponsored and Non-Sponsored Projections |  |  |  |  |  |  |
| Adding Pay Elements to Existing Personnel Projections |                                                                                       |  |  |  |  |  |  |
| Using the Rent Recharge Calculation Tool              |                                                                                       |  |  |  |  |  |  |
| Using the Personnel Projections by Employee Sheet     |                                                                                       |  |  |  |  |  |  |
| Saving, Publishing, and Commenting                    | Job Aid Navigation                                                                    |  |  |  |  |  |  |
| Saving and Publishing Projections                     | Click to return to this page                                                          |  |  |  |  |  |  |
| Entering Comments for a Faculty Member                | Click to print this entire job aid.                                                   |  |  |  |  |  |  |
| Entering Comments for a Chartstring                   | Consider our environment before you print                                             |  |  |  |  |  |  |
| Entering Comments for a Specific Projection Cell      | You can access this job aid at any time                                               |  |  |  |  |  |  |

### Navigating in Faculty Portfolio Projections

- You can easily navigate to **Projections**, **Personnel Projections**, and **Budget Projections** (for **Sponsored Projects** only) from the Setup page or in the Projections view using the provided buttons or links:
- Sponsored Standard and/or Extended Projections Navigations

### Navigating in Faculty Portfolio Projections

Links are provided for quick navigation to individual projection sheets (1).

## Navigating in Faculty Portfolio Projections

- Use the Save button to save your projection data, use the Publish button when ready to push projections into MyReports, and use the Delete button to delete projections entered on the sheet
- Use the links to jump to other projection sheets (note Budget Sheet is only available in Standard and Extended Projections)
- Move the bottom scrollbar to the right to progress through months or back to the left to scroll toward the current period
- Move the right scrollbar up and down to scroll through the account rows
- 🎐 Use the buttons on individual level C accounts to expand ਜ or collapse 📄
- Use the buttons in the Account area to: Expand all accounts to Level D, Collapse them all back to Level C, or show only available projection entry rows without their Level C accounts by clicking Level D Only