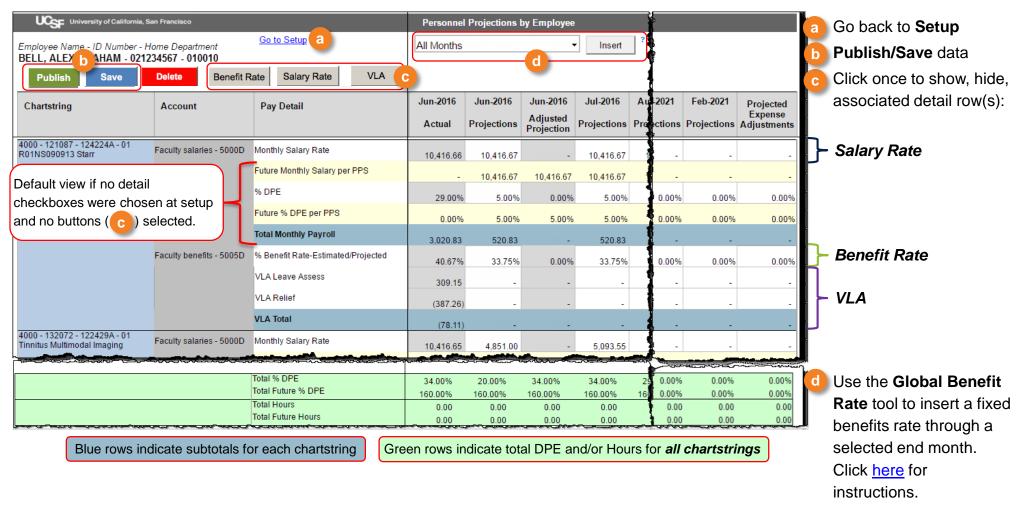

## Navigating in Faculty Portfolio Projections

- Use the Save button to save your projection data, use the Publish button when ready to push projections into MyReports, and use the Delete button to delete projections entered on the sheet
- Use the links to jump to other projection sheets (note Budget Sheet is only available in Standard and Extended Projections)
- Move the bottom scrollbar to the right to progress through months or back to the left to scroll toward the current period
- Move the right scrollbar up and down to scroll through the account rows
- 🎐 Use the buttons on individual level C accounts to expand ਜ or collapse 📄
- Use the buttons in the Account area to: Expand all accounts to Level D, Collapse them all back to Level C, or show only available projection entry rows without their Level C accounts by clicking Level D Only

#### Tips & Tricks

- The only difference between Standard Projections and Extended Projections is that Standard Projections can contain up to 24 months of projections while Extended can contain a 60 month rolling projection. Both Standard and Extended Projections are for Sponsored Funds only (400C, 1810, and 4900).
- The **Personnel Projections by Employee** sheet allows you to enter projection data for all of an employee's related chartstrings in one sheet. This includes both **Sponsored** and **Non-Sponsored** fund chartstrings. Once saved, any entered projections display on all other related projection sheets (Sponsored, Non-Sponsored and Extended). Be sure to double-check chartstrings before saving to ensure you are not unintentionally overwriting data for **Non-Sponsored** funds the employee may be associated with.
- The Portfolio Projections tab is only available to users with the **Projections** role If you find you do not have access, please contact your department's Access Administrator
- Projections can only be entered for one single Project Chartstring at a time
- Portfolio Projections work very closely with the Faculty Portfolio report suite, and when published, display in Faculty Portfolio reports
- Anyone with access to enter projections has the ability to project for any chartstring
- Information contained in Portfolio Projections is updated nightly to provide the most recent financial data possible
- Actuals are updated nightly from the General Ledger and overwrite Projections when months close
- UPIan aggregates Faculty Portfolio projections by Project Use
- In Personnel Projections, you can project personnel expenses for up to 20 "To Be Hired (**TBH**)" employees
- You can also add any current UCSF employee as projected personnel on the Personnel Sheet
- There is no system generated calculation for projected GAEL or Data Network Recharge
- Faculty Portfolio uses the project's base code to determine where indirect costs (also known as overhead, or F&A) should be assessed. However, adjustments, if necessary, can be made on the Projected F&A Adjustment row at the bottom of the Projections sheet.