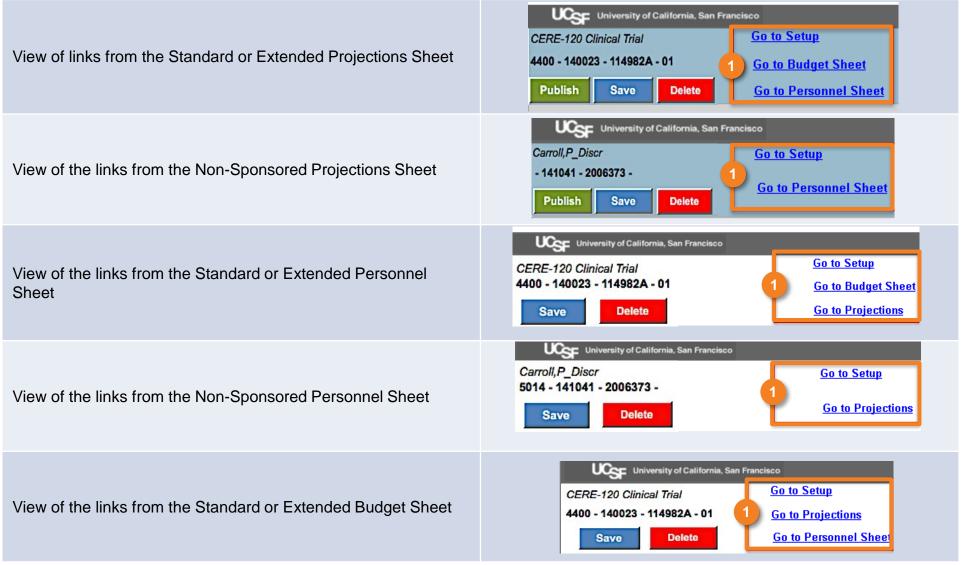

### Navigating in Faculty Portfolio Projections

- You can easily navigate to **Projections**, **Personnel Projections**, and **Budget Projections** (for **Sponsored Projects** only) from the Setup page or in the Projections view using the provided buttons or links:
- Sponsored Standard and/or Extended Projections Navigations

### Navigating in Faculty Portfolio Projections

Links are provided for quick navigation to individual projection sheets (1).

### Websheet Navigation Links