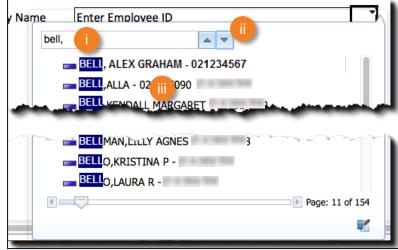

### Searching for and Making Selections Using the Subset Editor

- Within the Subset Editor you can use the search function by clicking the [1] (binoculars) icon, (1) which opens up the search field (2)
- Follow the detailed map below to learn how to use this feature