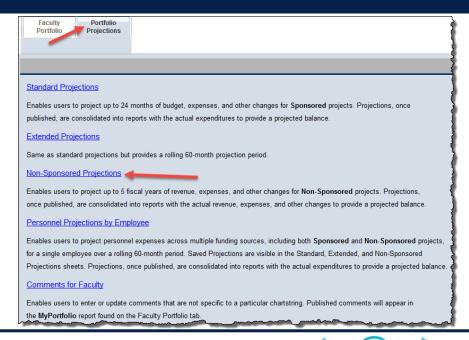

|   | Faculty Portfolio<br>Portfolio Projections                                                                                                                                                                                                                                                                                                                                                                                                                                                                                                                                                                                                                                                                                                                                                                                                                                                                                                                                                                                                                                                                                                                                                                                                                                                                                                                                                                                                                                                                                                                                                                                                                                                                                                                                                                                                                                                                                                                                                                                                                                                                                     |
|---|--------------------------------------------------------------------------------------------------------------------------------------------------------------------------------------------------------------------------------------------------------------------------------------------------------------------------------------------------------------------------------------------------------------------------------------------------------------------------------------------------------------------------------------------------------------------------------------------------------------------------------------------------------------------------------------------------------------------------------------------------------------------------------------------------------------------------------------------------------------------------------------------------------------------------------------------------------------------------------------------------------------------------------------------------------------------------------------------------------------------------------------------------------------------------------------------------------------------------------------------------------------------------------------------------------------------------------------------------------------------------------------------------------------------------------------------------------------------------------------------------------------------------------------------------------------------------------------------------------------------------------------------------------------------------------------------------------------------------------------------------------------------------------------------------------------------------------------------------------------------------------------------------------------------------------------------------------------------------------------------------------------------------------------------------------------------------------------------------------------------------------|
|   | Choose Standard                                                                                                                                                                                                                                                                                                                                                                                                                                                                                                                                                                                                                                                                                                                                                                                                                                                                                                                                                                                                                                                                                                                                                                                                                                                                                                                                                                                                                                                                                                                                                                                                                                                                                                                                                                                                                                                                                                                                                                                                                                                                                                                |
|   | Projections for up to 24                                                                                                                                                                                                                                                                                                                                                                                                                                                                                                                                                                                                                                                                                                                                                                                                                                                                                                                                                                                                                                                                                                                                                                                                                                                                                                                                                                                                                                                                                                                                                                                                                                                                                                                                                                                                                                                                                                                                                                                                                                                                                                       |
|   | months, or Extended                                                                                                                                                                                                                                                                                                                                                                                                                                                                                                                                                                                                                                                                                                                                                                                                                                                                                                                                                                                                                                                                                                                                                                                                                                                                                                                                                                                                                                                                                                                                                                                                                                                                                                                                                                                                                                                                                                                                                                                                                                                                                                            |
| ( | andard Projections Projections for up to 60                                                                                                                                                                                                                                                                                                                                                                                                                                                                                                                                                                                                                                                                                                                                                                                                                                                                                                                                                                                                                                                                                                                                                                                                                                                                                                                                                                                                                                                                                                                                                                                                                                                                                                                                                                                                                                                                                                                                                                                                                                                                                    |
| I | ables users to project up to 24 months of budget, expenses, and other change or Spo rolling months                                                                                                                                                                                                                                                                                                                                                                                                                                                                                                                                                                                                                                                                                                                                                                                                                                                                                                                                                                                                                                                                                                                                                                                                                                                                                                                                                                                                                                                                                                                                                                                                                                                                                                                                                                                                                                                                                                                                                                                                                             |
| L | blished, are consolidated into reports with the actual expenditures to provide a projected back                                                                                                                                                                                                                                                                                                                                                                                                                                                                                                                                                                                                                                                                                                                                                                                                                                                                                                                                                                                                                                                                                                                                                                                                                                                                                                                                                                                                                                                                                                                                                                                                                                                                                                                                                                                                                                                                                                                                                                                                                                |
| l | tended Projections                                                                                                                                                                                                                                                                                                                                                                                                                                                                                                                                                                                                                                                                                                                                                                                                                                                                                                                                                                                                                                                                                                                                                                                                                                                                                                                                                                                                                                                                                                                                                                                                                                                                                                                                                                                                                                                                                                                                                                                                                                                                                                             |
|   | me as standard projections but provides a rolling 60-month projection period.                                                                                                                                                                                                                                                                                                                                                                                                                                                                                                                                                                                                                                                                                                                                                                                                                                                                                                                                                                                                                                                                                                                                                                                                                                                                                                                                                                                                                                                                                                                                                                                                                                                                                                                                                                                                                                                                                                                                                                                                                                                  |
|   | on-Sponsored Projections                                                                                                                                                                                                                                                                                                                                                                                                                                                                                                                                                                                                                                                                                                                                                                                                                                                                                                                                                                                                                                                                                                                                                                                                                                                                                                                                                                                                                                                                                                                                                                                                                                                                                                                                                                                                                                                                                                                                                                                                                                                                                                       |
|   | ables users to project up to 5 fiscal years of revenue, expenses, and other changes for Non-Sponsored projects. Projections,                                                                                                                                                                                                                                                                                                                                                                                                                                                                                                                                                                                                                                                                                                                                                                                                                                                                                                                                                                                                                                                                                                                                                                                                                                                                                                                                                                                                                                                                                                                                                                                                                                                                                                                                                                                                                                                                                                                                                                                                   |
|   | ce published, are consolidated into reports with the actual revenue, expenses, and other changes to provide a projected balance.                                                                                                                                                                                                                                                                                                                                                                                                                                                                                                                                                                                                                                                                                                                                                                                                                                                                                                                                                                                                                                                                                                                                                                                                                                                                                                                                                                                                                                                                                                                                                                                                                                                                                                                                                                                                                                                                                                                                                                                               |
|   | rsonnel Projections by Employee                                                                                                                                                                                                                                                                                                                                                                                                                                                                                                                                                                                                                                                                                                                                                                                                                                                                                                                                                                                                                                                                                                                                                                                                                                                                                                                                                                                                                                                                                                                                                                                                                                                                                                                                                                                                                                                                                                                                                                                                                                                                                                |
|   | ables users to project personnel expenses across multiple funding sources, including both Sponsored and Non-Sponsored projects,                                                                                                                                                                                                                                                                                                                                                                                                                                                                                                                                                                                                                                                                                                                                                                                                                                                                                                                                                                                                                                                                                                                                                                                                                                                                                                                                                                                                                                                                                                                                                                                                                                                                                                                                                                                                                                                                                                                                                                                                |
|   | a single employee over a rolling 60-month period. Saved Projections are visible in the Standard, Extended, and Non-Sponsored                                                                                                                                                                                                                                                                                                                                                                                                                                                                                                                                                                                                                                                                                                                                                                                                                                                                                                                                                                                                                                                                                                                                                                                                                                                                                                                                                                                                                                                                                                                                                                                                                                                                                                                                                                                                                                                                                                                                                                                                   |
|   | ojections sheets. Projections, once published, are consolidated into reports with the actual expenditures to provide a projected balance.                                                                                                                                                                                                                                                                                                                                                                                                                                                                                                                                                                                                                                                                                                                                                                                                                                                                                                                                                                                                                                                                                                                                                                                                                                                                                                                                                                                                                                                                                                                                                                                                                                                                                                                                                                                                                                                                                                                                                                                      |
|   | omments for Faculty                                                                                                                                                                                                                                                                                                                                                                                                                                                                                                                                                                                                                                                                                                                                                                                                                                                                                                                                                                                                                                                                                                                                                                                                                                                                                                                                                                                                                                                                                                                                                                                                                                                                                                                                                                                                                                                                                                                                                                                                                                                                                                            |
|   | ables users to enter or update comments that are not specific to a particular chartstring. Published comments will appear in                                                                                                                                                                                                                                                                                                                                                                                                                                                                                                                                                                                                                                                                                                                                                                                                                                                                                                                                                                                                                                                                                                                                                                                                                                                                                                                                                                                                                                                                                                                                                                                                                                                                                                                                                                                                                                                                                                                                                                                                   |
|   | MyPortfolio report found on the Faculty Portfolio tab.                                                                                                                                                                                                                                                                                                                                                                                                                                                                                                                                                                                                                                                                                                                                                                                                                                                                                                                                                                                                                                                                                                                                                                                                                                                                                                                                                                                                                                                                                                                                                                                                                                                                                                                                                                                                                                                                                                                                                                                                                                                                         |
|   | the second secon |