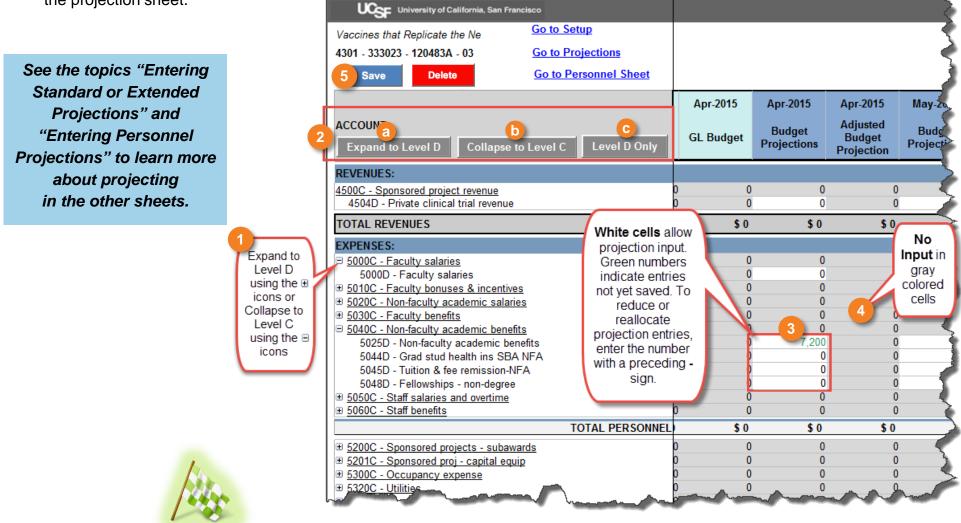

### Accessing the Budget Projections Sheet

After entering the chartstring on the setup page, access the Budget Projection sheet by either of these methods:

- 1 Click the Go to Budget Projections button from the setup screen
- 2 Click the **Go to Budget Sheet** link from either the Personnel or Projection Sheets

The Budget Projections Sheet displays columns/rows for:

- Prior Budget Transactions for Activity Period displays any budget activity prior to the first displayed actual month followed by GL Budget columns for all closed months leading up to the current month
- Current Month display is made up of three columns consisting of the current Budget, a column for current month Budget Projections, and a third column displaying the Adjusted Budget Projection. The current month Adjusted Projection is a calculation of original projections less Budgets that have been posted to the ledger. This column is used in the Projections calculation.
- **Budget Projection** columns enter Budget Projections in these columns up to 24 months in standard or 60 rolling months in extended projections
- Projected Budget Adjustments enter budget adjustments in this column if necessary whether credit or debit entries. Amounts in this column must be manually deleted by users when appropriate.
- 5 **TOTAL (Including Projections)** displays all GL Budget entries aggregated with your projection entries
- **O Total Direct row** sum of direct expenses and other changes (does not calculate clinical trial revenue)
- Projected Indirect Cost Budget is entered directly (not calculated) in the Sponsored proj F&A recovery row

## **Entering Projections for Sponsored Awards**

- Use the 
   icons to expand to Level D, or collapse back to Level C with the 
   icons
- 2 Use the buttons in the account header to (a), Expand all accounts to Level D (b), Collapse all accounts to Level C or (c), show Level D Only
- In the Projections, Budget, and Personnel sheets, white-colored cells indicate that you can enter projection data.
- Gray-colored cells indicate that they are read-only and no data can be entered.
- 5 Enter data, as required, into the projection sheet. Remember that all unsaved data is green until you click the Save button to save the projection sheet.
- Opublish entered projections to MyReports, click the green Publish button (only available from the Projection sheet)