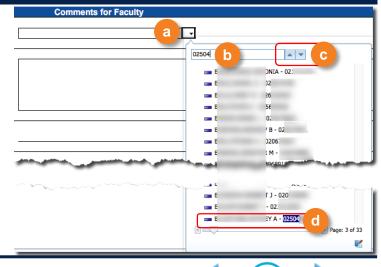

### Searching for and Making Selections Using the Subset Editor

- Within the Subset Editor you can use the search function by clicking the [1] (binoculars) icon, (1) which opens up the search field (2)
- Follow the detailed map below to learn how to use this feature

1п.

- 1 After entering the Projection Chartstring, click the Add button to populate the chartstring and trigger Project Chartstring validation
- 2 After clicking on the Add button, if any of the chartfield data you entered was incorrect, you will see an "Invalid Entry" message beneath the chartstring. This must be corrected or projections will be entered on the erroneous chartstring, and will not properly interface with MyReports when published. Check the fields and try again by repeating step 1 (clicking Add) to proceed.
- 3 If the Project Chartstring is valid, once the Add button is clicked (or if you selected the Award/Project using the Subset Editor), Award information displays in the **Project Info** section as illustrated. Remember to check the Project Info for accuracy and to ensure you've entered the correct chartstring before proceeding to enter projections.
- Enter Comments to be published to the MyPortfolio and Program Portfolio reports in this box, and click Save to add them to the chartstring. Comments are not pushed to reports until your projections are published. You can also enter comments using the box provided at the bottom of all projection sheets (see "Entering Comments on Projection Sheets").