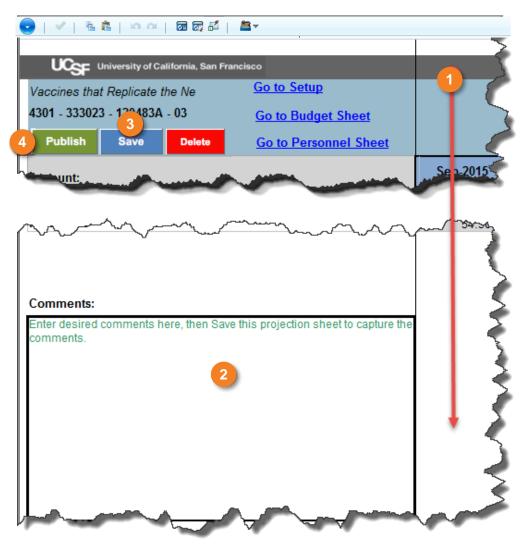

July 2017

In addition to doing so on the setup page, users can enter comments for the specific chartstring they are projecting for on any of the available projection sheets.

- From within any projection websheet, scroll all the way down to the bottom of the screen
- 2 Enter desired comments in the Comments box as illustrated. As with any data entered, comments are green, indicating they are not yet saved.
- 3 Select the Save button in order to save comments and updates to the projection sheet.
- 4 Click Publish to push projection and comment data to MyReports

|                                                                                                                                                                                                 | Ś             |
|-------------------------------------------------------------------------------------------------------------------------------------------------------------------------------------------------|---------------|
| University of California, San Francisco<br>Vaccines that Replicate the Ne Go to Setup<br>4301 - 333023 - 120483A - 03 Go to Budget Sheet<br>4 Publish Save Delete Go to Personnel Sheet<br>unt: | 1<br>Se 22015 |
| Delete Projections Comments: Enter desired comments here, then Save this projection sheet to capture the comments.                                                                              | - Orocy       |
|                                                                                                                                                                                                 |               |