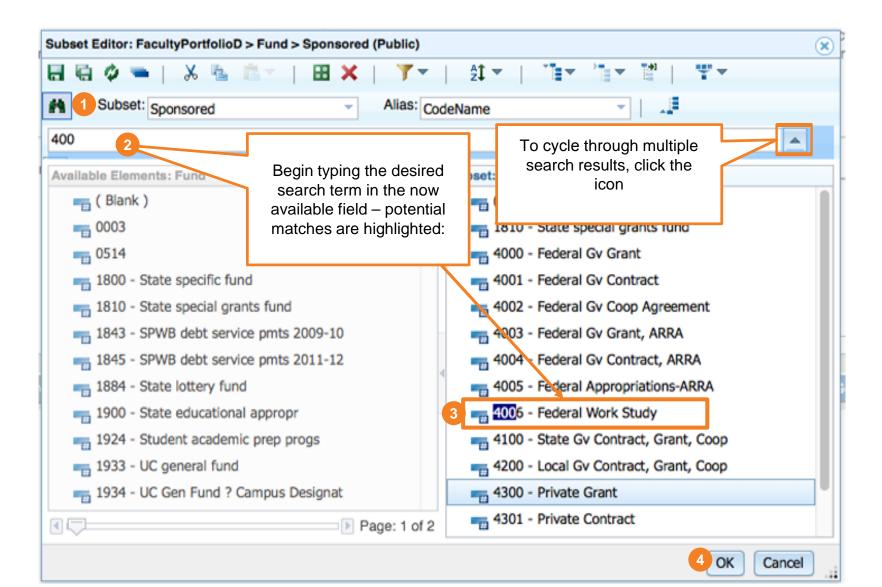

### Searching for and Making Selections Using the Subset Editor

- Within the Subset Editor you can use the search function by clicking the [1] (binoculars) icon, (1) which opens up the search field (2)
- Follow the detailed map below to learn how to use this feature