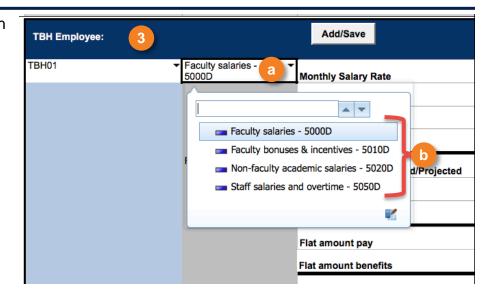

## Portfolio Projections Job Aid Home

| General Portfolio Projections Navigation              |                                                                                       |  |  |  |  |  |  |
|-------------------------------------------------------|---------------------------------------------------------------------------------------|--|--|--|--|--|--|
| Navigating in Faculty Portfolio Projections           |                                                                                       |  |  |  |  |  |  |
| Sponsored Projections                                 | Non-Sponsored Projections                                                             |  |  |  |  |  |  |
| Overview – Projecting for Sponsored Awards            | Overview – Projecting for Non-Sponsored Funding                                       |  |  |  |  |  |  |
| Entering Projections for Sponsored Awards             | Entering Projections for Non-Sponsored Funding                                        |  |  |  |  |  |  |
| Entering Budget Projections                           |                                                                                       |  |  |  |  |  |  |
| Personnel Projections                                 |                                                                                       |  |  |  |  |  |  |
| Interactive Personnel Projections Roadmap             |                                                                                       |  |  |  |  |  |  |
| Entering Personnel Projections                        |                                                                                       |  |  |  |  |  |  |
| Using the Insert Future PPS Payroll Feature           |                                                                                       |  |  |  |  |  |  |
| Entering the % Benefit Rate                           | Personnel Projections topics apply to both<br>Sponsored and Non-Sponsored Projections |  |  |  |  |  |  |
| Adding Pay Elements to Existing Personnel Projections |                                                                                       |  |  |  |  |  |  |
| Using the Rent Recharge Calculation Tool              |                                                                                       |  |  |  |  |  |  |
| Using the Personnel Projections by Employee Sheet     |                                                                                       |  |  |  |  |  |  |
| Saving, Publishing, and Commenting                    | Job Aid Navigation                                                                    |  |  |  |  |  |  |
| Saving and Publishing Projections                     | Click to return to this page                                                          |  |  |  |  |  |  |
| Entering Comments for a Faculty Member                | Click to print this entire job aid.                                                   |  |  |  |  |  |  |
| Entering Comments for a Chartstring                   | Consider our environment before you print                                             |  |  |  |  |  |  |
| Entering Comments for a Specific Projection Cell      | You can access this job aid at any time                                               |  |  |  |  |  |  |