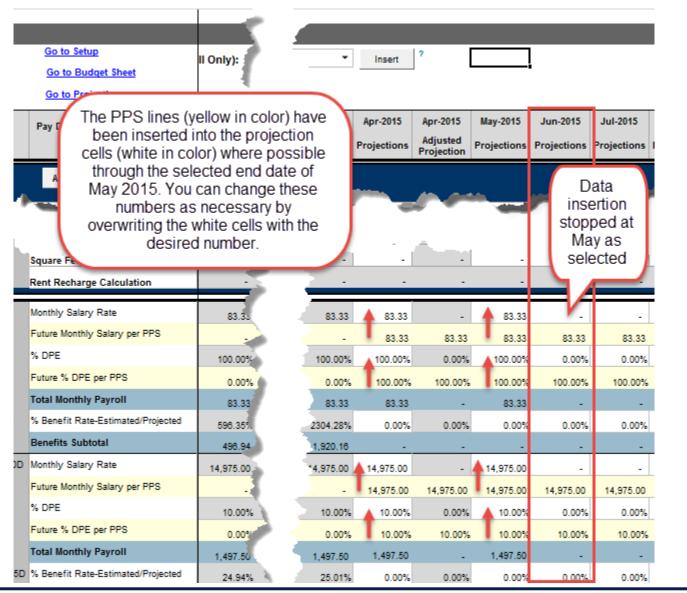

## Portfolio Projections Job Aid Home

| General Portfolio Projections Navigation              |                                                                                       |  |  |  |  |  |  |
|-------------------------------------------------------|---------------------------------------------------------------------------------------|--|--|--|--|--|--|
| Navigating in Faculty Portfolio Projections           |                                                                                       |  |  |  |  |  |  |
| Sponsored Projections                                 | Non-Sponsored Projections                                                             |  |  |  |  |  |  |
| Overview – Projecting for Sponsored Awards            | Overview – Projecting for Non-Sponsored Funding                                       |  |  |  |  |  |  |
| Entering Projections for Sponsored Awards             | Entering Projections for Non-Sponsored Funding                                        |  |  |  |  |  |  |
| Entering Budget Projections                           |                                                                                       |  |  |  |  |  |  |
| Personnel Projections                                 |                                                                                       |  |  |  |  |  |  |
| Interactive Personnel Projections Roadmap             |                                                                                       |  |  |  |  |  |  |
| Entering Personnel Projections                        |                                                                                       |  |  |  |  |  |  |
| Using the Insert Future PPS Payroll Feature           |                                                                                       |  |  |  |  |  |  |
| Entering the % Benefit Rate                           | Personnel Projections topics apply to both<br>Sponsored and Non-Sponsored Projections |  |  |  |  |  |  |
| Adding Pay Elements to Existing Personnel Projections |                                                                                       |  |  |  |  |  |  |
| Using the Rent Recharge Calculation Tool              |                                                                                       |  |  |  |  |  |  |
| Using the Personnel Projections by Employee Sheet     |                                                                                       |  |  |  |  |  |  |
| Saving, Publishing, and Commenting                    | Job Aid Navigation                                                                    |  |  |  |  |  |  |
| Saving and Publishing Projections                     | Click to return to this page                                                          |  |  |  |  |  |  |
| Entering Comments for a Faculty Member                | Click to print this entire job aid.                                                   |  |  |  |  |  |  |
| Entering Comments for a Chartstring                   | Consider our environment before you print                                             |  |  |  |  |  |  |
| Entering Comments for a Specific Projection Cell      | You can access this job aid at any time                                               |  |  |  |  |  |  |