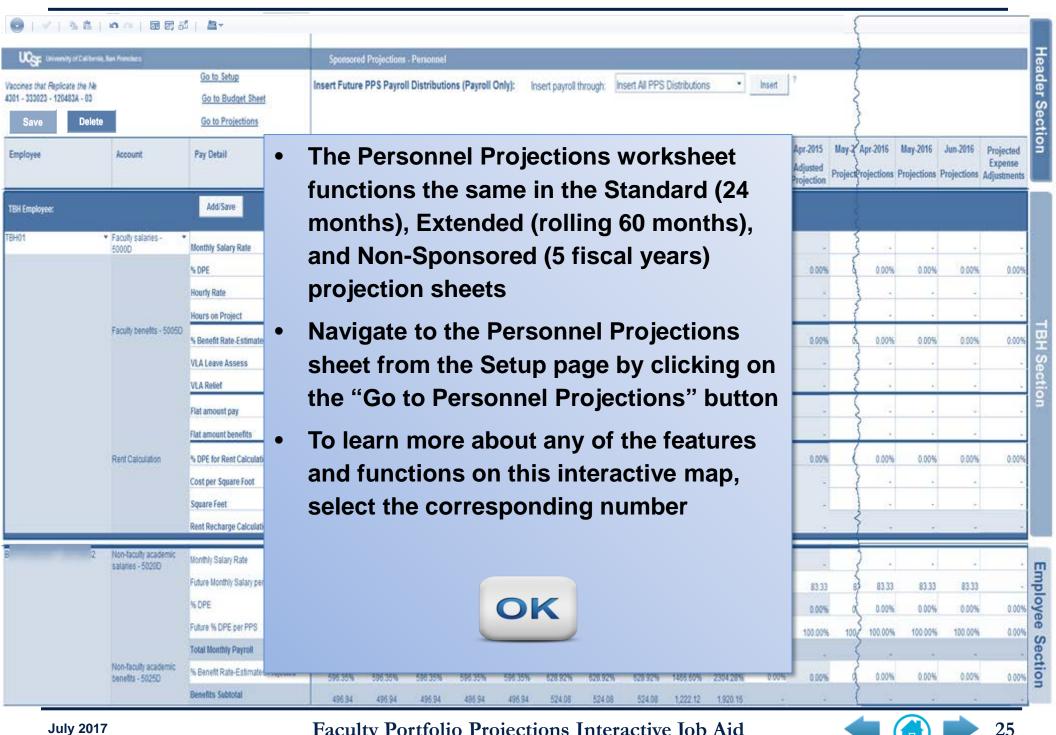

#### What can I do with the Standard / Extended Projections tool?

- Similar to an Excel Spreadsheet, the **Projection** tool is used to project for a Fund/Dept ID/Project/Activity Period combination (Chartstring)
- Just as Excel workbooks can contain multiple sheets, there are three sheets in sponsored projects Projections: Budget, Projections and Personnel
- On the Projections and Budget sheets you can enter projections for clinical trial revenue, tuition/fees & grad student health insurance, non-personnel expenses and other changes at account level D
- On the Personnel Projections sheet, you can enter projections for any existing employees or TBH (To Be Hired) Employees
- Projections can be saved as needed for later editing, and can be published any time you want to "push" your projection data to MyReports