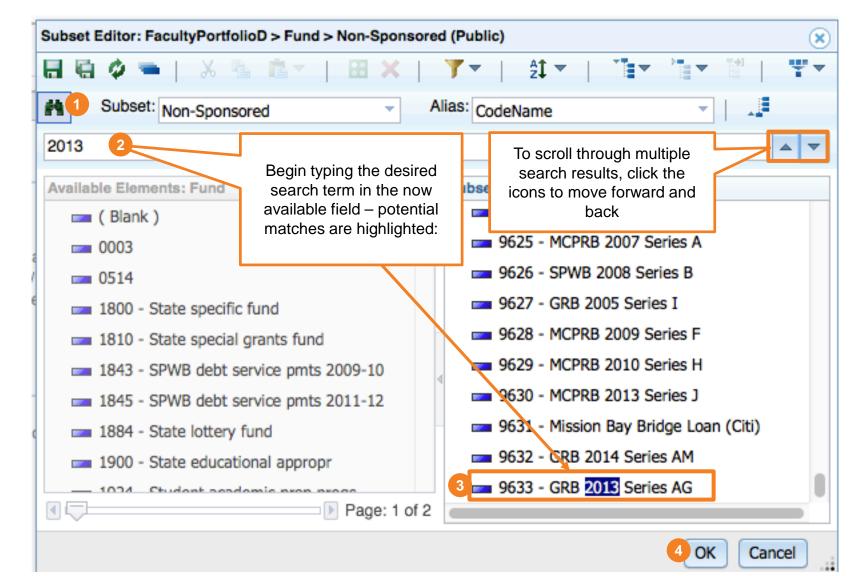

### Searching for and Making Selections Using the Subset Editor

- Within the Subset Editor you can use the search function by clicking the [1] (binoculars) icon, (1) which opens up the search field (2)
- Follow the detailed map below to learn how to use this feature