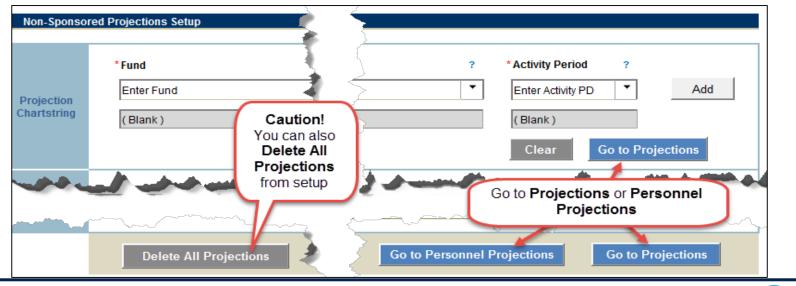

• Non-Sponsored Projections Navigations

Faculty Portfolio Projections Interactive Job Aid

### Navigating in Faculty Portfolio Projections

Links are provided for quick navigation to individual projection sheets (1).

### Websheet Navigation Links