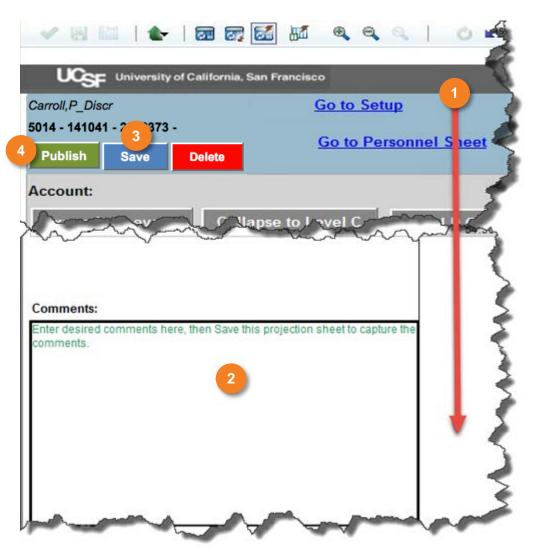

July 2017

In addition to doing so on the setup page, users can enter comments for the specific chartstring they are projecting for on any of the available projection sheets.

- From within any projection websheet, scroll all the way down to the bottom of the screen
- 2 Enter desired comments in the Comments box as illustrated. As with any data entered, comments are green, indicating they are not yet saved.
- 3 Select the Save button in order to save comments and updates to the projection sheet.
- 4 Click Publish to push projection and comment data to MyReports