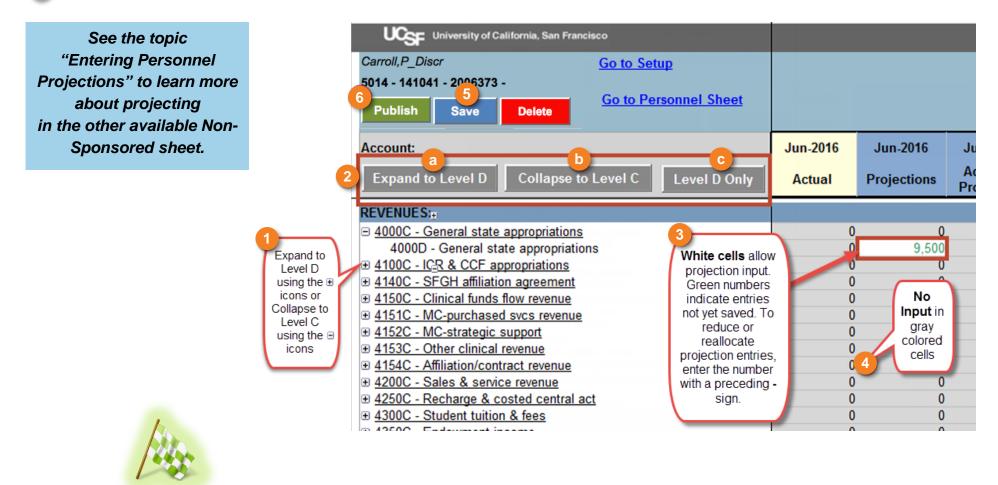

## Navigating in Faculty Portfolio Projections

- Use the Save button to save your projection data, use the Publish button when ready to push projections into MyReports, and use the Delete button to delete projections entered on the sheet
- Use the links to jump to other projection sheets (note Budget Sheet is only available in Standard and Extended Projections)
- Move the bottom scrollbar to the right to progress through months or back to the left to scroll toward the current period
- Move the right scrollbar up and down to scroll through the account rows
- 🎐 Use the buttons on individual level C accounts to expand ਜ or collapse 📄
- Use the buttons in the Account area to: Expand all accounts to Level D, Collapse them all back to Level C, or show only available projection entry rows without their Level C accounts by clicking Level D Only